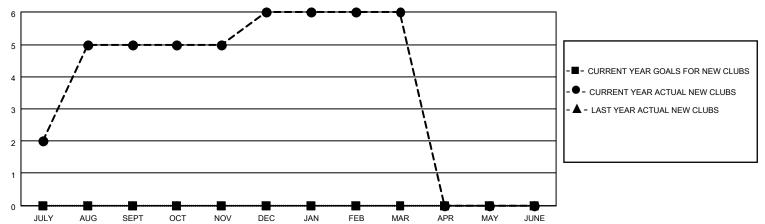

## MONTHLY MEMBERSHIP PROGRESS REPORT

LOCATION NEPAL District 325 S Results as of: 3/31/2023

| Clubs RESULTS FOR 2022-2023 |   |   |   | Members RESULTS FOR 2022-2023 |   |     |     |
|-----------------------------|---|---|---|-------------------------------|---|-----|-----|
|                             |   |   |   |                               |   |     |     |
| JULY/AUG/SEPT               | 0 | 5 | 0 | JULY/AUG/SEPT                 | 0 | 166 | 49  |
| OCT/NOV/DEC                 | 0 | 1 | 3 | OCT/NOV/DEC                   | 0 | 39  | 107 |
| JAN/FEB/MAR                 | 0 | 0 | 5 | JAN/FEB/MAR                   | 0 | 48  | 124 |
| APR/MAY/JUNE                | 0 | 0 | 0 | APR/MAY/JUNE                  | 0 | 0   | 0   |

## GOALS AND ACTUAL NEW CLUBS CUMULATIVE