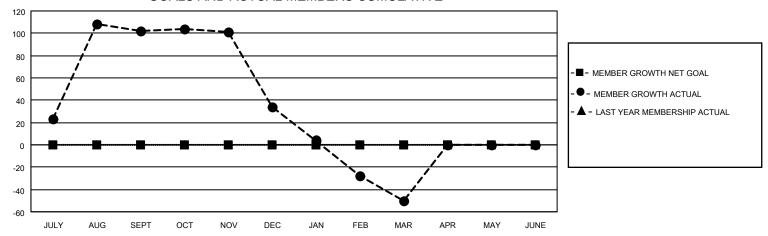

## MONTHLY MEMBERSHIP PROGRESS REPORT

LOCATION NEPAL District 325 S Results as of: 3/31/2023

| Clubs RESULTS FOR 2022-2023 |   |   |   | Members RESULTS FOR 2022-2023 |   |     |     |
|-----------------------------|---|---|---|-------------------------------|---|-----|-----|
|                             |   |   |   |                               |   |     |     |
| JULY/AUG/SEPT               | 0 | 5 | 0 | JULY/AUG/SEPT                 | 0 | 166 | 49  |
| OCT/NOV/DEC                 | 0 | 1 | 3 | OCT/NOV/DEC                   | 0 | 39  | 107 |
| JAN/FEB/MAR                 | 0 | 0 | 5 | JAN/FEB/MAR                   | 0 | 48  | 124 |
| APR/MAY/JUNE                | 0 | 0 | 0 | APR/MAY/JUNE                  | 0 | 0   | 0   |

## GOALS AND ACTUAL MEMBERS CUMULATIVE

| DROPPED CLUBS: 8 |     | 38 CLUBS OF 132 ADDED 1 OR<br>MORE NEW MEMBERS | GENDER DISTRIBUTION                   |                                |  |
|------------------|-----|------------------------------------------------|---------------------------------------|--------------------------------|--|
|                  |     | INORE NEW MEMBERS                              | MALE<br>FEMALE                        | 1,462 (67.87%)<br>691 (32.08%) |  |
| DROPPED MEMBERS  |     |                                                | NON BINARY PREFER NOT TO ANSWER       | 0 (0.00%)<br>1 (0.05%)         |  |
| DECEASED         | 0   |                                                | THEFERINGT TO ANSWER                  | 1 (0.0070)                     |  |
| CLUB CANCELLED   | 118 | CLICK HERE FOR CUMULATIVE                      | TOTAL FAMILY UNIT MEMBERS             | 1,691                          |  |
| OTHER            | 162 | MEMBERSHIP DATA                                |                                       |                                |  |
| TOTAL            | 280 |                                                | FAMILY MEMBERS PAYING HALF DUES 1,116 |                                |  |
|                  |     |                                                |                                       |                                |  |